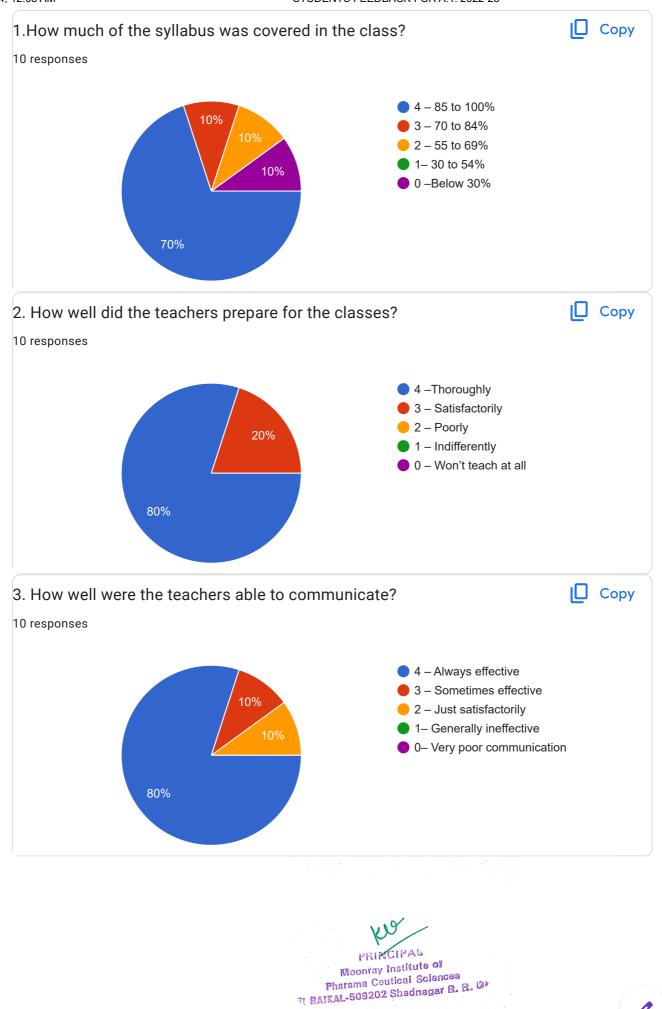

## STUDENTS FEEDBACK FOR A.Y. 2022-23

10 responses

**Publish analytics** 

NAME OF THE STUDENT

10 responses

Korra Nandini

P.Sujatha

Sanganamoni sri harshini