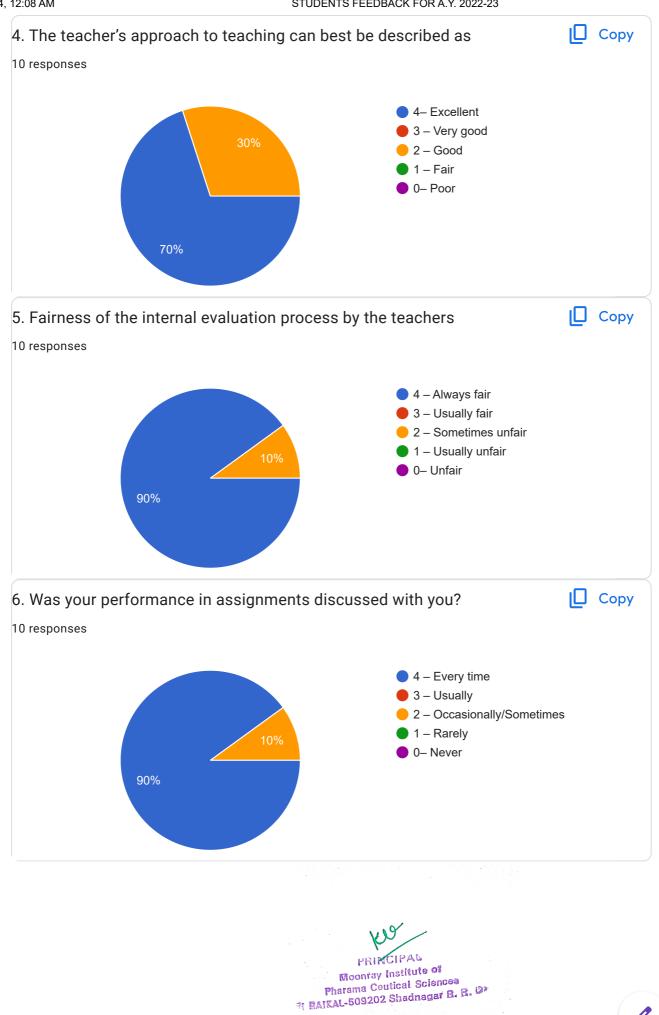

## STUDENTS FEEDBACK FOR A.Y. 2022-23

10 responses

**Publish analytics** 

NAME OF THE STUDENT

10 responses

Korra Nandini

P.Sujatha

Sanganamoni sri harshini