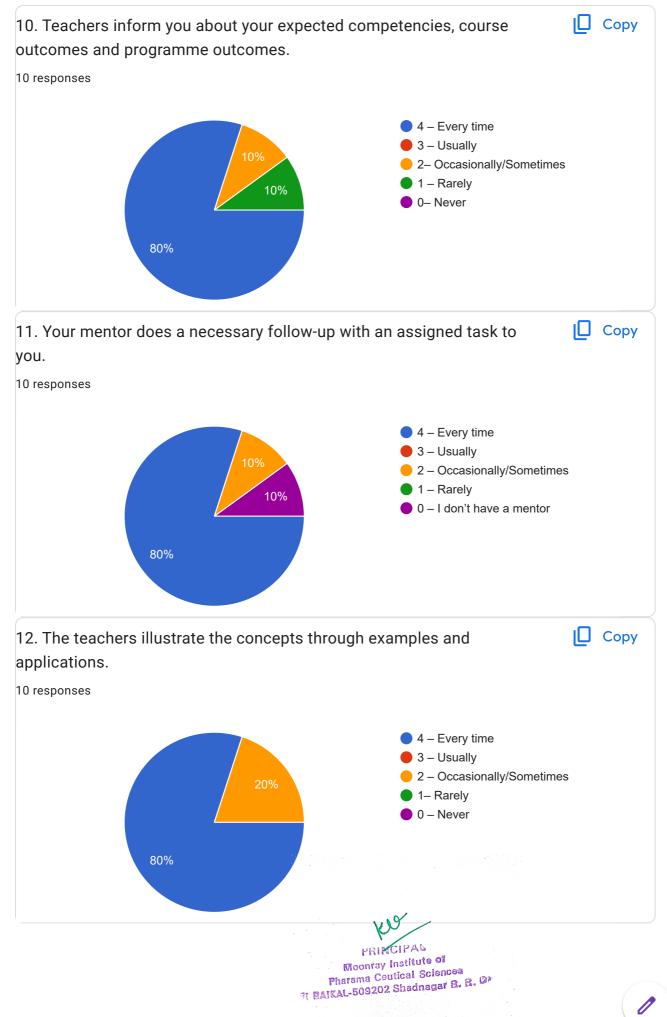

## STUDENTS FEEDBACK FOR A.Y. 2022-23

10 responses

**Publish analytics** 

NAME OF THE STUDENT

10 responses

Korra Nandini

P.Sujatha

Sanganamoni sri harshini