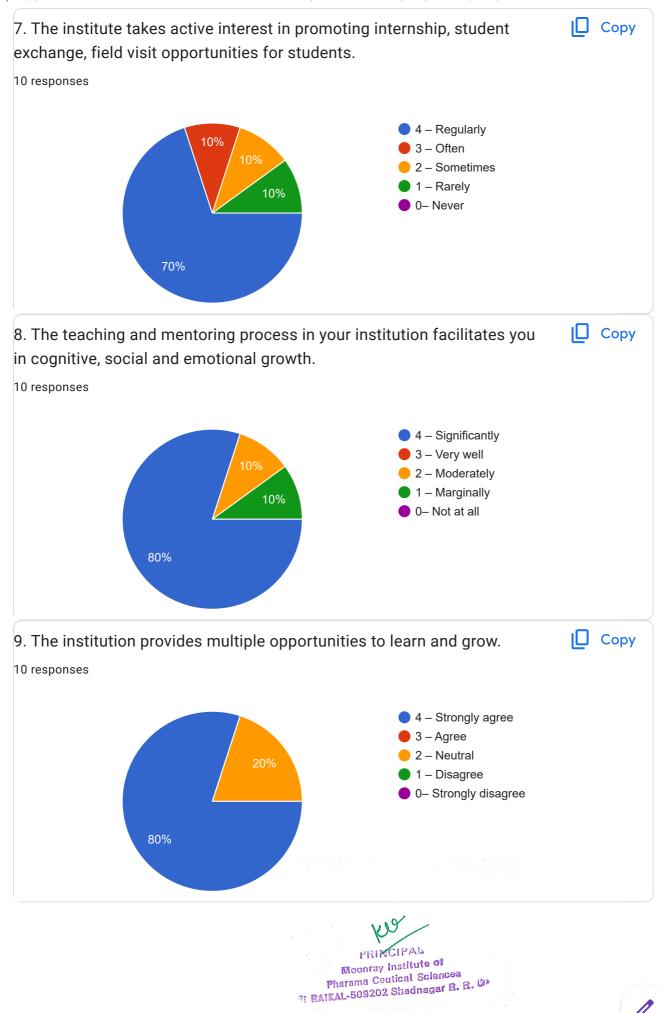

## STUDENTS FEEDBACK FOR A.Y. 2022-23

10 responses

**Publish analytics** 

NAME OF THE STUDENT

10 responses

Korra Nandini

P.Sujatha

Sanganamoni sri harshini