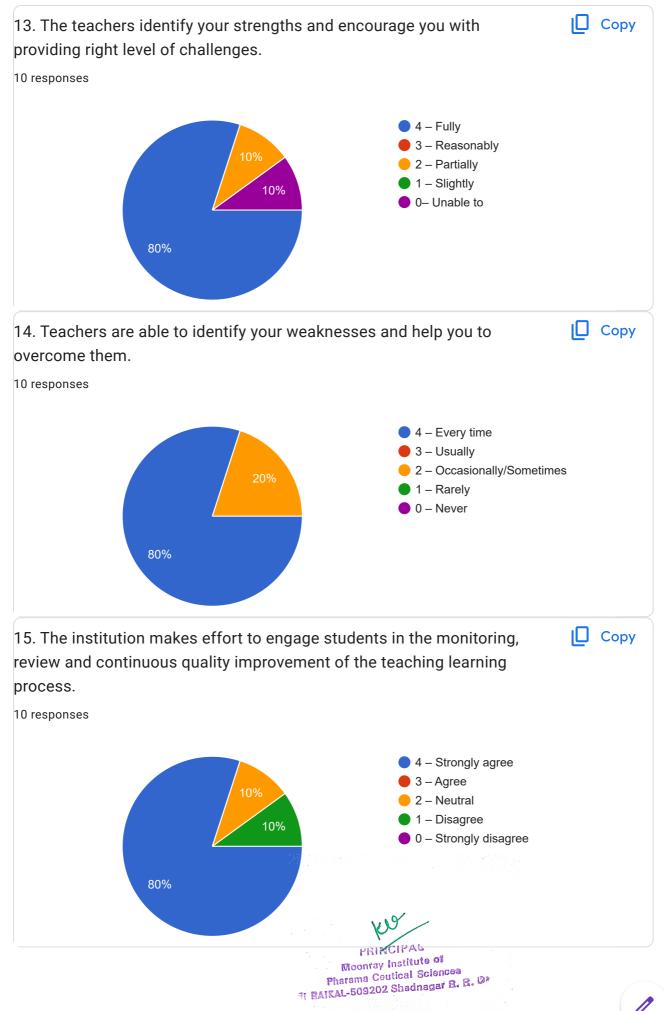

|      |
|     | GENDER       |                                                 | Сору |
|     | 10 responses |                                                 |      |
|     |              |                                                 |      |
|     | 70%          | <ul> <li>FEMALE</li> <li>TRANSGENDER</li> </ul> |      |
|     |              |                                                 |      |
|     |              |                                                 |      |
|     | 30%          |                                                 |      |
|     |              |                                                 |      |

PRINCIPAL Moonray Institute of Pharama Ceutical Sciences TI BAIKAL-509202 Shadnagar B. B. D\*















This content is neither created nor endorsed by Google. Report Abuse - Terms of Service - Privacy Policy

0

STUDENTS FEEDBACK FOR A.Y. 2022-23 Google Forms 1/26/24, 12:08 AM