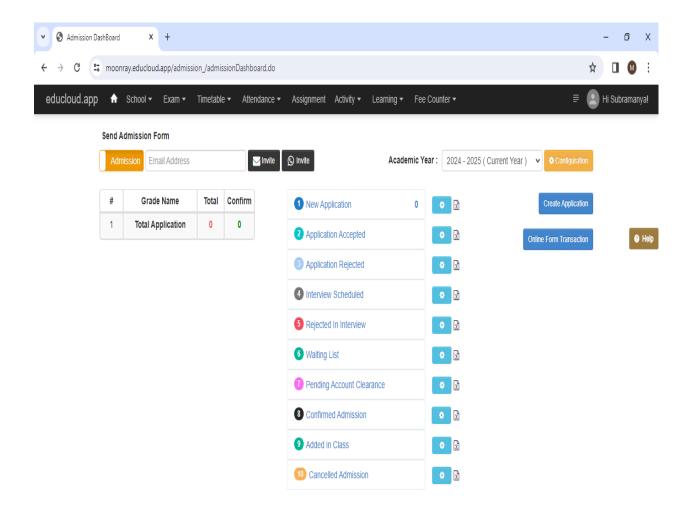

## **Student Admission and Support**

| •  | Student               | × +                                       |                        |                   |                 |                |                  |                           | -       | ٥           | х    |
|----|-----------------------|-------------------------------------------|------------------------|-------------------|-----------------|----------------|------------------|---------------------------|---------|-------------|------|
| ÷  | → C 😋 moonra          | y.educloud.app/student/stu                | ident.do               |                   |                 |                |                  |                           | ☆ [     | M           | :    |
| e  | educloud.app 🛧 🤋      | School <del>▼</del> Exam <del>▼</del> Tir | netable 👻 Attendance 🖲 | r Assignment A    | ctivity 👻 Learr | ing 🔻 🛛 Fee Co | ounter 🕶         | ≣ (                       | 🕘 Hi Sı | ıbramar     | ıya! |
| St | udent Dashboard Add S | tudent Import Export St                   | udent Parent List /    | Add Parents Class | s-Mapping Ce    | rtificate      |                  |                           |         |             |      |
|    | ← Back to Dashboard   |                                           |                        |                   |                 |                |                  |                           |         |             |      |
| C  | Class Filter Studen   | t Name Select                             | Class v Select Gr      | ade 🔻 DD-MM       | -YYYY 🗰 Se      | elect Status   | ▼ Q Search C Res | et 🛛 🗷 Invitate All Stude | nt      | _           |      |
| #  | First Name            | Last name                                 | Student Id             | Roll No.          | Class           | Email          | Contact No.      | BirthDate                 | Action  | ?<br>Detail | Help |