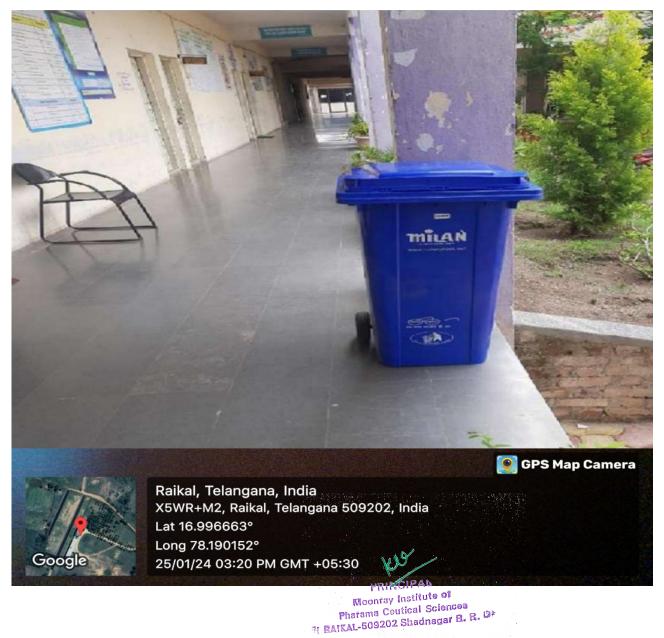

# **TWIN BIN SYSTEM**

PRINCIPAL Moonray Institute of Pharama Ceutical Sciences TI BAIKAL-509202 Shadnagar B. B. D\*

#### SOLID WASTE MANAGEMENT