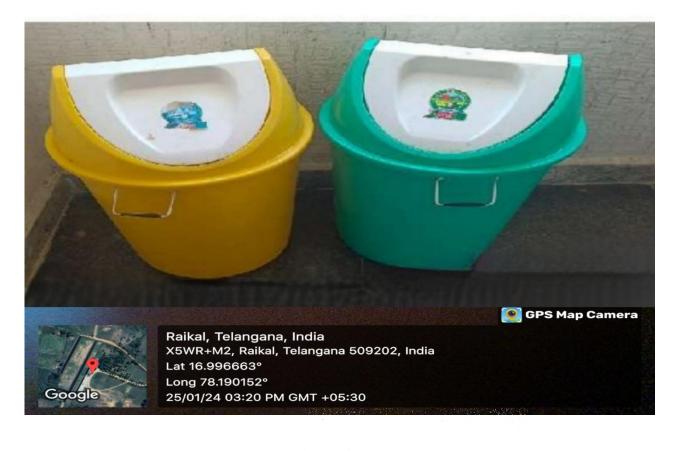

# **TWIN BIN SYSTEM**

PRINCIPAL Moonray Institute of Pharama Ceutical Sciences TI BAIKAL-509202 Shadnagar B. B. D\*