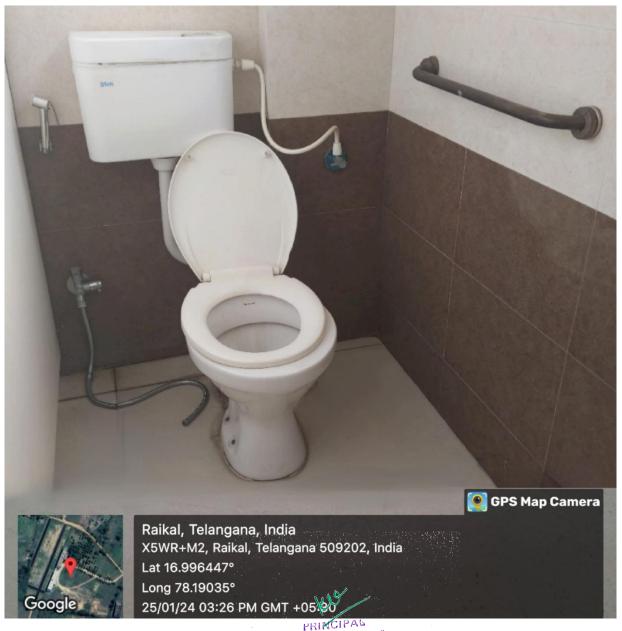

#### DISABLED FRIENDLY REST ROOMS WASH ROOM

PRINCIPAS
Moonray Institute of
Pharama Ceutical Sciences
FI BAIKAL-509202 Shadnagar B. B. 9\*

(Sponsored by Moonray Educational Society)
(Approved by AICTE & PCI, Affiliated to JNTU, Hyderabad)
Near Tollgate, Adjacent NH-44, Vill. Raikal, Mdl: Shadnagar, Farooqnagar,

Dist. Ranga Reddy - 509202 Ph: 08548-213259, Mobile: 9985119801, 9000004806, 9989456507

The Institution has Disabled-Friendly, Barrier Free Environment with Ramps / Lifts for Easy Access to Class Rooms