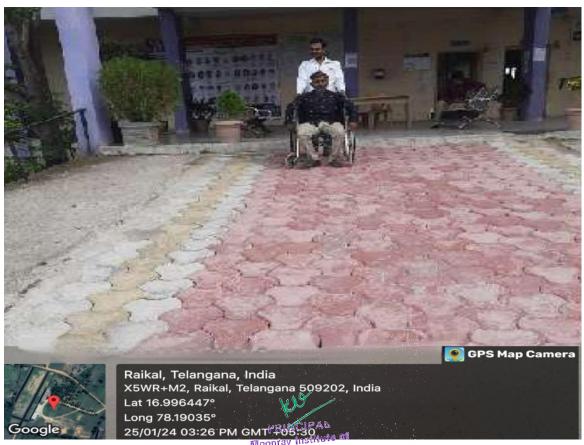

## Disabled-Friendly, Barrier Free Environment Ramps / Lifts for Easy Access to Class Rooms

PRINCIPAL
Moonray Institute of
Pharama Ceutical Sciences
FI BAIKAL-509202 Shadnagar B. B. 9\*

(Sponsored by Moonray Educational Society)
(Approved by AICTE & PCI, Affiliated to JNTU, Hyderabad)
Near Tollgate, Adjacent NH-44, Vill. Raikal, Mdl: Shadnagar, Farooqnagar,
Dist. Ranga Reddy - 509202

## The Institution has Disabled-Friendly, built Environment with Ramps / Lifts for Easy Access to Class Rooms

Apart from stair access and lifts, it blocks are constructed with Ramps and Hand Rails as sloped pathways used to provide access to outside building. Ramps provide an alternative to stairs for wheelchair users, people with mobility issues and people with prams, bicycles and other wheeled items.

Adequate space is allocated for persons using mobility devices; as well as those walking with the assistance of other persons.

Pharama Ceutical Sciences
Pharama Ceutical Sciences
RAIKAL-509202 Shadnagar B. B. D