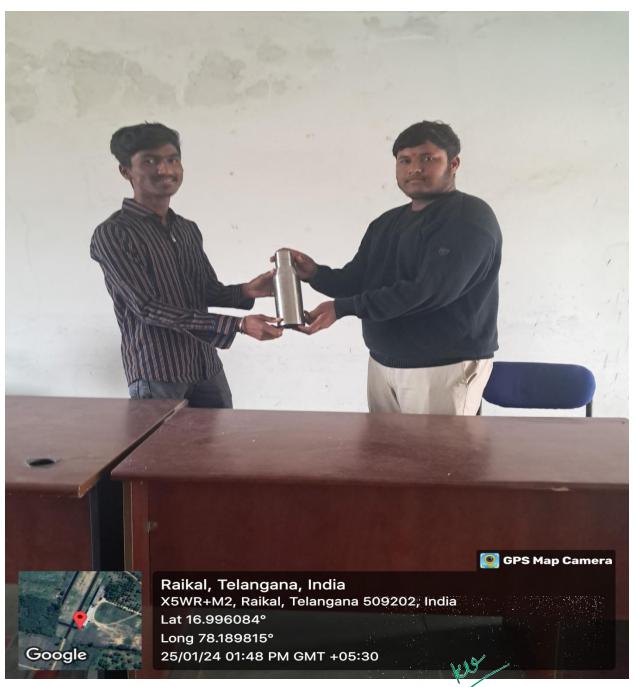

#### **Distribution of Steel Water Bottle**

PRINCIPAL
Moonray Institute of
Pharama Ceutical Sciences
FLEALKAL-509202 Shadnagar B. B. Dr

(Sponsored by Moonray Educational Society)
(Approved by AICTE & PCI, Affiliated to JNTU, Hyderabad)

Near Tollgate, Adjacent NH-44, Vill. Raikal, Mdl: Shadnagar, Farooqnagar,

Dist. Ranga Reddy - 509202

Ph: 08548-213259, Mobile: 9985119801, 9000004806, 9989456507