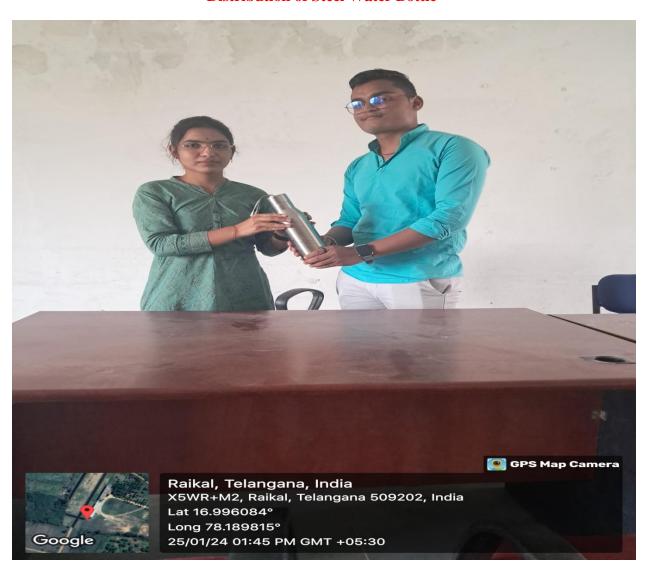

#### **Distribution of Steel Water Bottle**

PRINCIPAL
Moonray Institute of
Pharama Ceutical Sciences
FI BAIKAL-509202 Shadnagar B. B. 97

(Sponsored by Moonray Educational Society)
(Approved by AICTE & PCI, Affiliated to JNTU, Hyderabad)

Near Tollgate, Adjacent NH-44, Vill. Raikal, Mdl: Shadnagar, Farooqnagar,

Dist. Ranga Reddy - 509202

Ph: 08548-213259, Mobile: 9985119801, 9000004806, 9989456507