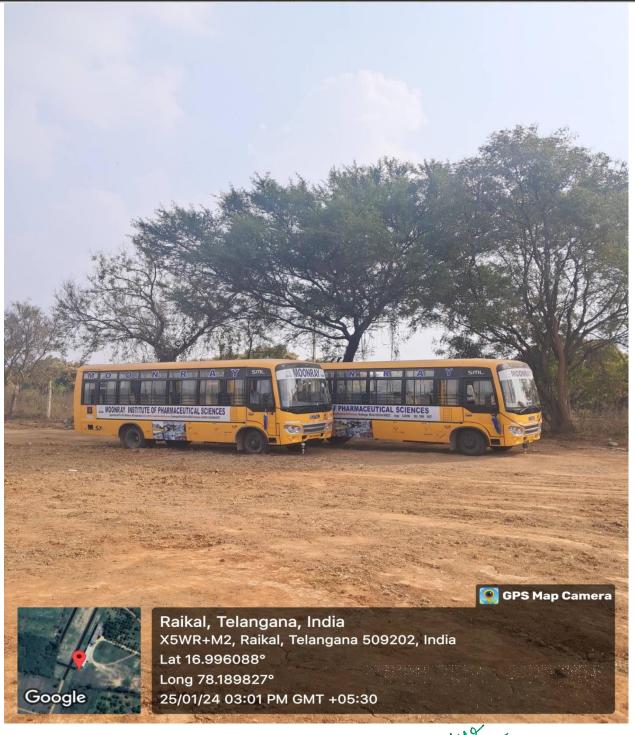

#### RESTRICTED ENTRY OF AUTOMOBILES:

To avoid the air pollution the vehicles are not allowed in the campus. But they are parked in the parking area which is at outside of the campus, reasonably away from college. Our college has a separate parking area to avoid pollution. Mostly the institute encourages the staff and students to use the college transport instead of their own vehicles for safety, security, fuel conservation and to reduce environmental pollution. So, frequently the college buses are checked for pollution by the authorized agency. The vehicles owned by faculty or students with pollution check stickers are permitted into the campus.