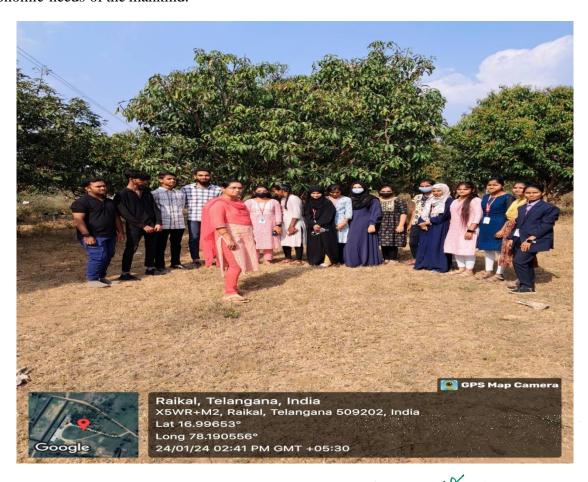

#### LANDSCAPING WITH TREES AND PLANTS:

Carbon dioxide neutrality is maintained on the campus by planting different varieties of trees and plants. The green campus concept offers them to take the lead in redefining its environmental culture and developing new paradigms by creating sustainable solutions to environmental, social and economic needs of the mankind.