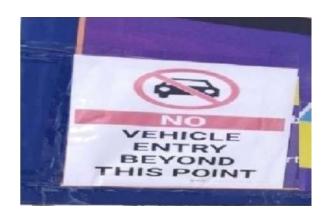

#### RESTRICTED ENTRY OF AUTOMOBILES:

To avoid the air pollution the vehicles are not allowed in the campus. But they are parked in the parking area which is at outside of the campus, reasonably away from college. Our college has a separate parking area to avoid pollution. Mostly the institute encourages the staff and students to use the college transport instead of their own vehicles for safety, security, fuel conservation and to reduce environmental pollution. So, frequently the college buses are checked for pollution by the authorized agency. The vehicles owned by faculty or students with pollution check stickers are permitted into the campus.