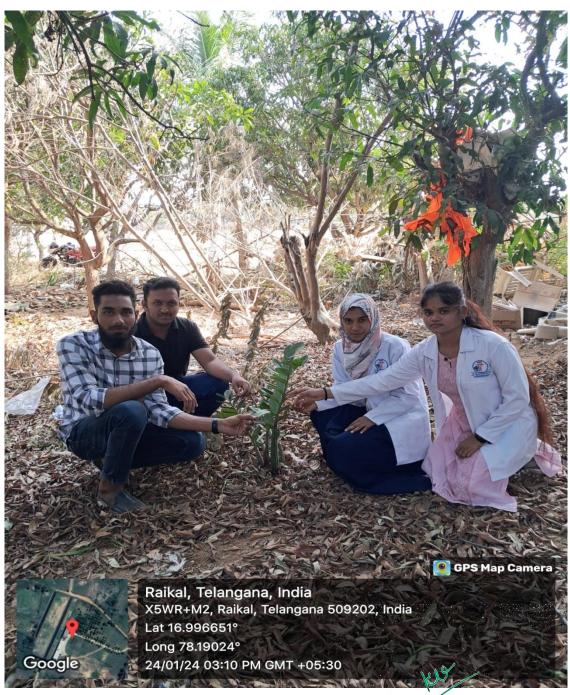

#### LANDSCAPING WITH TREES AND PLANTS:

Carbon dioxide neutrality is maintained on the campus by planting different varieties of trees and plants. The green campus concept offers them to take the lead in redefining its environmental culture and developing new paradigms by creating sustainable solutions to environmental, social and economic needs of the mankind.