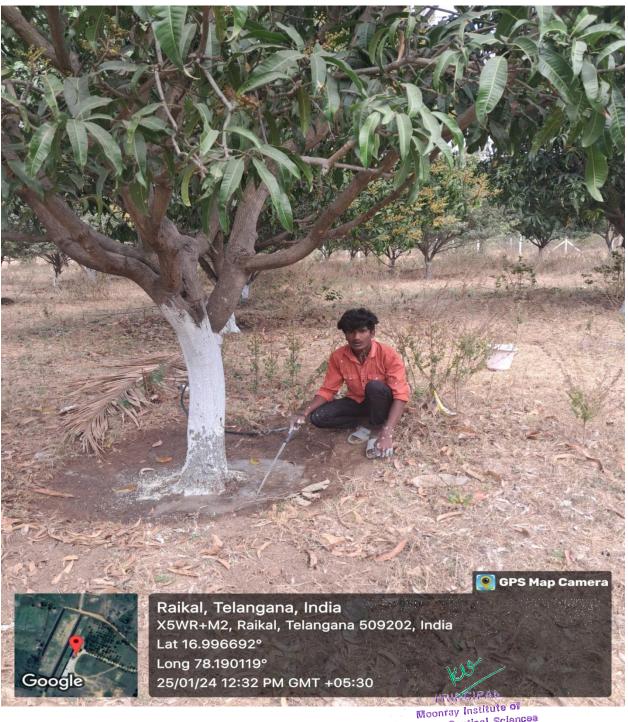

#### LANDSCAPING WITH TREES AND PLANTS:

Carbon dioxide neutrality is maintained on the campus by planting different varieties of trees and plants. The green campus concept offers them to take the lead in redefining its environmental culture and developing new paradigms by creating sustainable solutions to environmental, social and economic needs of the mankind.