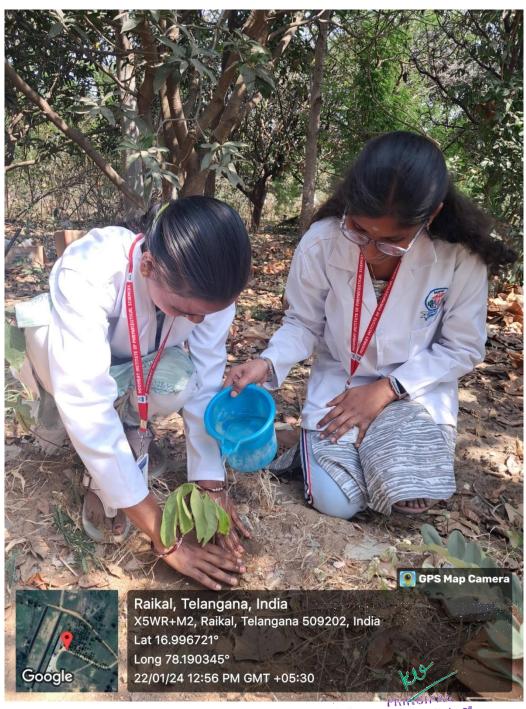

#### LANDSCAPING WITH TREES AND PLANTS:

Carbon dioxide neutrality is maintained on the campus by planting different varieties of trees and plants. The green campus concept offers them to take the lead in redefining its environmental culture and developing new paradigms by creating sustainable solutions to environmental, social and economic needs of the mankind.