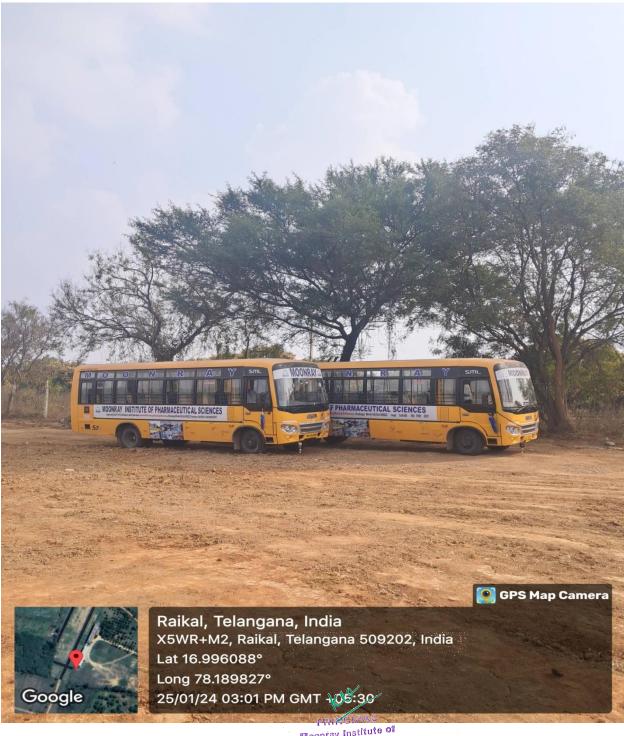

### **RESTRICTED ENTRY OF AUTOMOBILES:**

To avoid the air pollution the vehicles are not allowed in the campus. But they are parked in the parking area which is at outside of the campus, reasonably away from college. Our college has a separate parking area to avoid pollution. Mostly the institute encourages the staff and students to use the college transport instead of their own vehicles for safety, security, fuel conservation and to reduce environmental pollution. So, frequently the college buses are checked for pollution by the authorized agency. The vehicles owned by faculty or students with pollution check stickers are permitted into the campus.