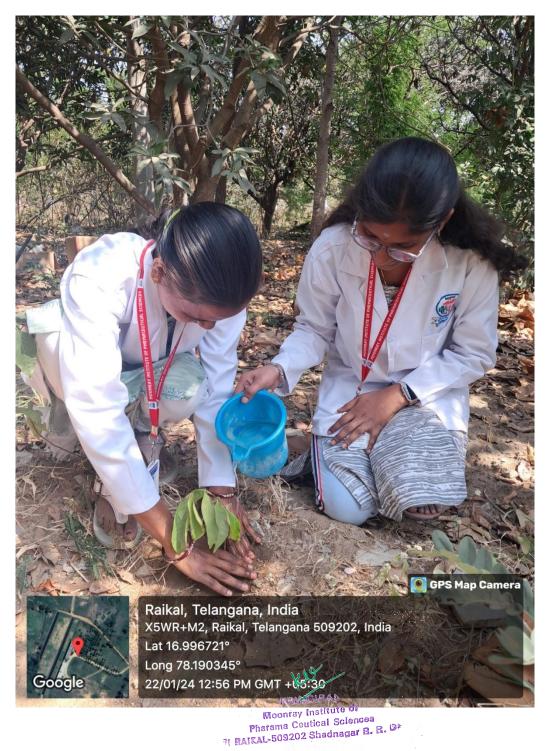

### LANDSCAPING WITH TREES AND PLANTS

PRINCIPAL Moonray Institute of Pharama Ceutical Sciencea N BAIKAL-509202 Shadnagar B. B. Of

### LANDSCAPING WITH TREES AND PLANTS