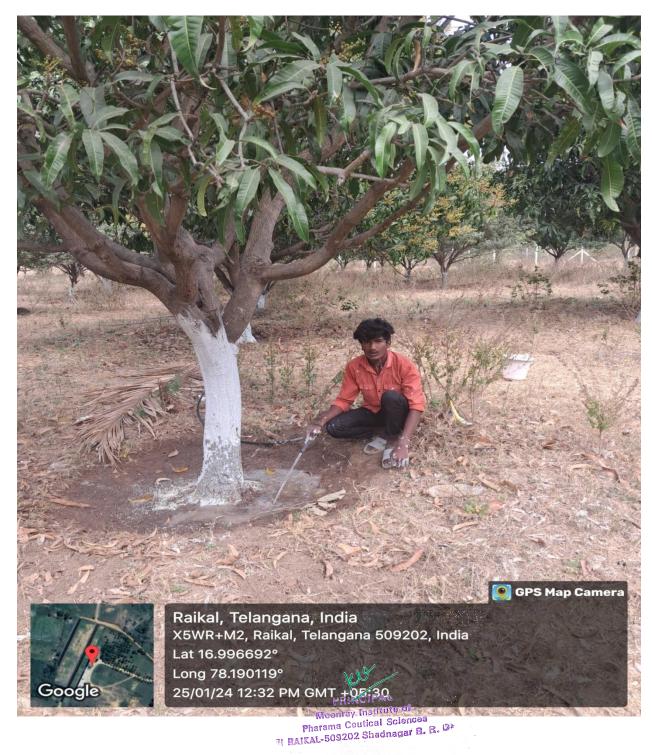

### **BAN ON USE OF PLASTIC:**

The institute initiates the plastic free campus activity which will support an Eco-friendly in nature. For that the institute banned single-use plastic items such as plastic bottles, bags, spoons, straws and cups completely and awareness is created among staff and students through orientation and display boards in the premises. To restrict the use of plastic, measures have been taken to replace plastic tea cups and glasses with steel glasses in the canteen. The staff and students are informed to use steel or copper water bottles instead of plastic bottles.

# Campaign of BAN ON USE OF PLASTIC