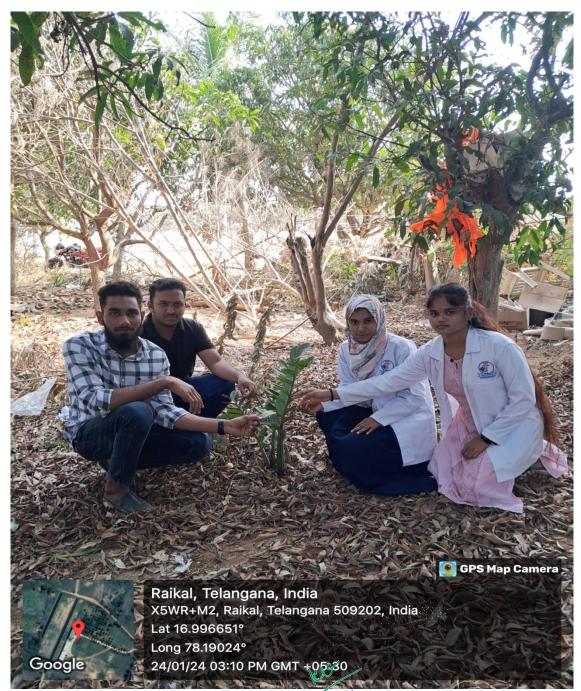

## **GREEN CAMPUS INITIATIVES INCLUDE**

### LANDSCAPING WITH TREES AND PLANTS:

Carbon dioxide neutrality is maintained on the campus by planting different varieties of trees and plants. The green campus concept offers them to take the lead in redefining its environmental culture and developing new paradigms by creating sustainable solutions to environmental, social and economic needs of the mankind.