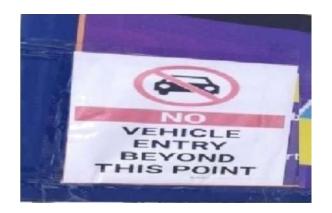

### **RESTRICTED ENTRY OF AUTOMOBILES:**

To avoid the air pollution the vehicles are not allowed in the campus. But they are parked in the parking area which is at outside of the campus, reasonably away from college. Our college has a separate parking area to avoid pollution. Mostly the institute encourages the staff and students to use the college transport instead of their own vehicles for safety, security, fuel conservation and to reduce environmental pollution. So, frequently the college buses are checked for pollution by the authorized agency. The vehicles owned by faculty or students with pollution check stickers are permitted into the campus.