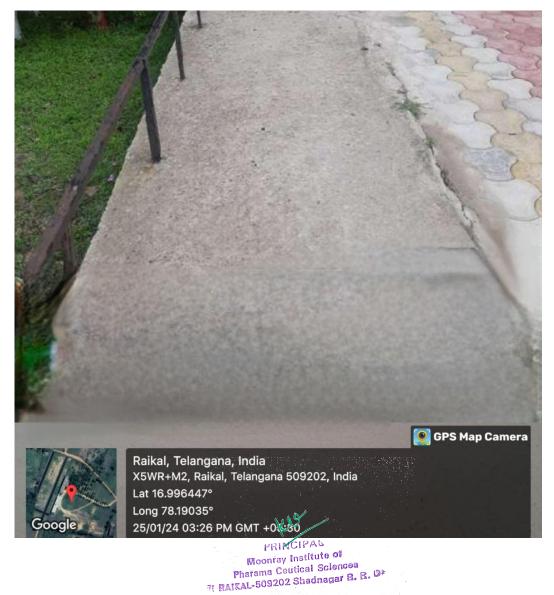

#### PEDESTRIAN FRIENDLY PATHWAYS:

Roads inside the campus are well maintained. Pedestrians can walk safely through the campus through walk friendly pathways due to the Entry of vehicles inside the campus is restricted. The internal roads are lined with trees and street lights and they are properly maintained by the caucus maintenance committee Security people are assigned duties on every turn and crossing to the campus.

Raikal, Telangana, India X5WR+M2, Raikal, Telangana 509202, India Lat 16.996447° Long 78.19035° 25/01/24 03:26 PM GMT +05:30

PRINCIPAL Moonray Institute of Pharama Ceutical Sciencea TI BAIKAL-509202 Shadnagar B. B. D\*