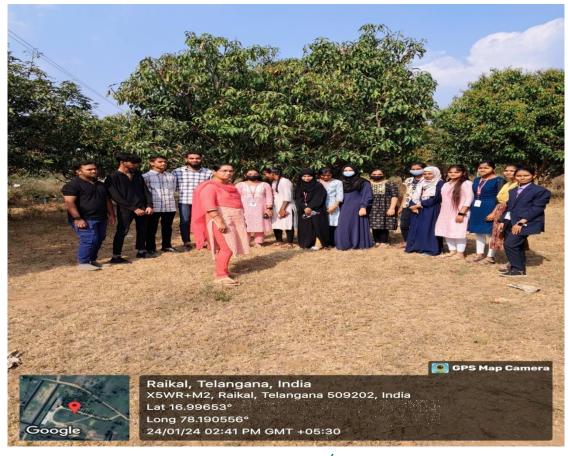

### LANDSCAPING WITH TREES AND PLANTS:

Carbon dioxide neutrality is maintained on the campus by planting different varieties of trees and plants. The green campus concept offers them to take the lead in redefining its environmental culture and developing new paradigms by creating sustainable solutions to environmental, social and economic needs of the mankind.

### LANDSCAPING WITH TREES AND PLANTS

### LANDSCAPING WITH TREES AND PLANTS

PRINCIPAL Moonray Institute of Pharama Ceutical Sciencea N BAIKAL-509202 Shadnagar B. B. Of